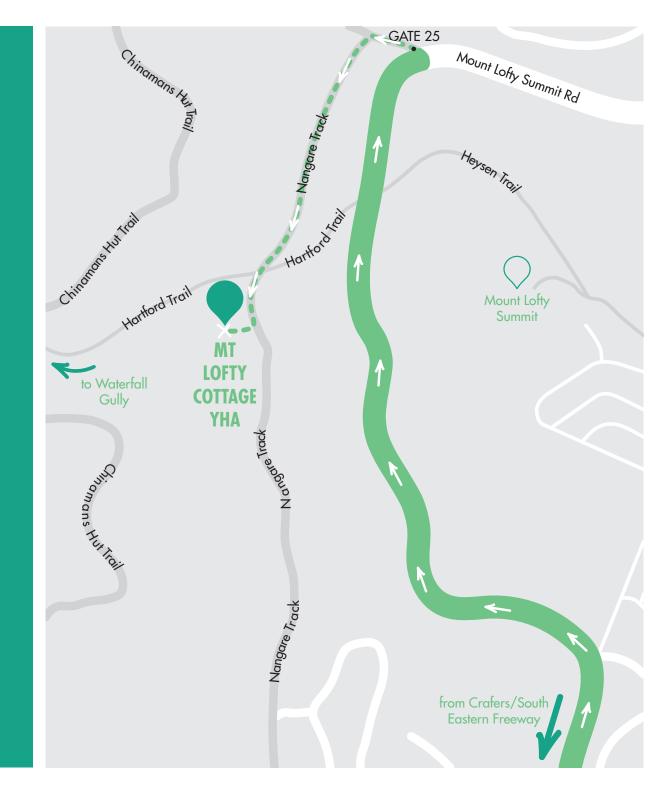

## MT LOFTY COTTAGE YHA

Mt Lofty Cottage YHA is in a stunning unique location within the Cleland Conservation Park. This makes it a little tricky to get to, but trust us, it's worth it!

## From Adelaide:

- Head up South Eastern Freeway
- Take the Crafers turn off and turn left on Mt Lofty Summit Road
- Follow Mt Lofty Summit Road for approx 4km
- Veer left at Mt Lofty Summit entrance
- In approx 1 km, look out (on left) for Mt Lofty YHA timber sign and GATE 25 entrance to Cleland Conservation Park - Nangare Track
  - Use your larger key to unlock YHA padlock (engraved YHA)
- Follow path down hill and turn left at Mt Lofty YHA sign
  - This is a popular bushwalking track PLEASE USE CAUTION driving along this track - track also crosses busy Hartford trail
- You will see cottage veer right into "driveway" and park on left side of building